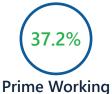

## Population by Age

|          | 2010  | 2019  | 2024  |
|----------|-------|-------|-------|
| Under 5  | 7.7%  | 5.8%  | 5.7%  |
| 5 to 9   | 7.7%  | 5.8%  | 5.5%  |
| 10 to 14 | 7.7%  | 6.0%  | 6.0%  |
| 15 to 24 | 15.8% | 12.0% | 11.3% |
| 25 to 34 | 11.0% | 12.9% | 11.3% |
| 35 to 44 | 14.1% | 12.8% | 13.2% |
| 45 to 54 | 11.9% | 13.4% | 12.9% |
| 55 to 64 | 10.3% | 14.0% | 14.5% |
| 65+      | 13.6% | 17.2% | 19.7% |