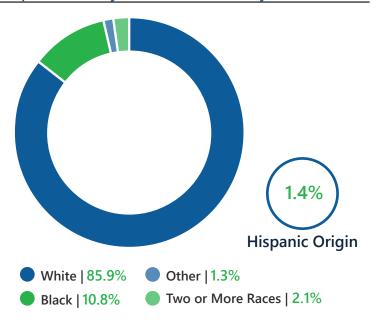

|

<sup>&</sup>lt;sup>1</sup> Projected annual growth rate 2019-2024

### Households & Families

|                  | 2010 | 2019 | 2024 |
|------------------|------|------|------|
| Total Households | 747  | 786  | 806  |
| Total Families   | 498  | 549  | 560  |
| Average HH Size  | 2.47 | 2.49 | 2.49 |

## Population by Age

|          | 2010  | 2019  | 2024  |
|----------|-------|-------|-------|
| Under 5  | 7.7%  | 5.8%  | 5.7%  |
| 5 to 9   | 7.7%  | 5.8%  | 5.5%  |
| 10 to 14 | 7.7%  | 6.0%  | 6.0%  |
| 15 to 24 | 15.8% | 12.0% | 11.3% |
| 25 to 34 | 11.0% | 12.9% | 11.3% |
| 35 to 44 | 14.1% | 12.8% | 13.2% |
| 45 to 54 | 11.9% | 13.4% | 12.9% |
| 55 to 64 | 10.3% | 14.0% | 14.5% |
| 65+      | 13.6% | 17.2% | 19.7% |





Age





## Population By Race & Ethnicity



## 2019 Employment by Industry

## Agriculture/Mining | 0.1%

Construction | 2.5%

Manufacturing | 21.8%

Wholesale Trade | 3.5%

Retail Trade | 14.8%

Transportation/Utilities | 8.9%

Information | 0.8%

Finance/Insurance/Real Estate | 2.5%

Services | 41.3%

Public Administration | 3.8%

Employed Population, Age 16+ | 712

## Gross Retail Sales By Fiscal Year



#### 2019 Income



\$43,157 Average Household Income \$27,835
Median Household Income

## 2019 Educational Attainment, Age 25+



79.0%)
High School
Diploma or Higher





## Cherokee County Development Board lim Cook, Executive Director

864.206.2804 www.cherokeecountydevelopmentboard.com



# **Appalachian Council of Governments** 30 Century Circle, Greenville, SC 29607

O Century Circle, Greenville, SC 29607 864.242.9733 ww