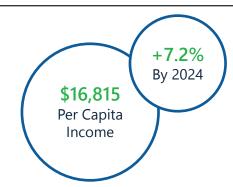

#### 2019 Income

\$43,157 Average Household Income \$27,835
Median Household Income