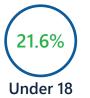

## Population by Age

|          | 2010  | 2019  | 2024  |
|----------|-------|-------|-------|
| Under 5  | 7.7%  | 5.8%  | 5.7%  |
| 5 to 9   | 7.7%  | 5.8%  | 5.5%  |
| 10 to 14 | 7.7%  | 6.0%  | 6.0%  |
| 15 to 24 | 15.8% | 12.0% | 11.3% |
| 25 to 34 | 11.0% | 12.9% | 11.3% |
| 35 to 44 | 14.1% | 12.8% | 13.2% |
| 45 to 54 | 11.9% | 13.4% | 12.9% |
| 55 to 64 | 10.3% | 14.0% | 14.5% |
| 65+      | 13.6% | 17.2% | 19.7% |